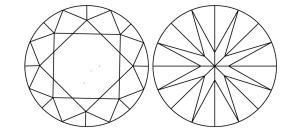

# **ELECTRONIC COPY**

### LABORATORY GROWN DIAMOND REPORT

October 3, 2024

IGI Report Number LG655447689

Description LABORATORY GROWN DIAMOND

Shape and Cutting Style ROUND BRILLIANT

Measurements 7.52 - 7.55 X 4.55 MM

**GRADING RESULTS** 

Carat Weight 1.58 CARAT

Color Grade

Е

Clarity Grade VVS 2

Cut Grade IDEAL

### ADDITIONAL GRADING INFORMATION

Polish EXCELLENT

Symmetry **EXCELLENT** 

Fluorescence NONE

Inscription(s) (45) LG655447689

Comments: This Laboratory Grown Diamond was created by Chemical Vapor Deposition (CVD) growth

process. Type IIa

# LG655447689

Report verification at igi.org

### PROPORTIONS





Sample Image Used

#### **CLARITY CHARACTERISTICS**



## **KEY TO SYMBOLS**

Red symbols indicate internal characteristics. Green symbols indicate external characteristics.

### **COLOR**

| DEF                    | G H I J                        | Faint                     | Very Light           | Light    |
|------------------------|--------------------------------|---------------------------|----------------------|----------|
| <b>CLARITY</b>         | VVS <sup>1 - 2</sup>           | VS <sup>1 - 2</sup>       | SI 1-2               | 11-3     |
| Internally<br>Flawless | Very Very<br>Slightly Included | Very<br>Slightly Included | Slightly<br>Included | Included |



1975 1976

© IGI 2020, International Gemological Institute

FD - 10 20





October 3, 2024

IGI Report Number LG655447689

Description LABORATORY GROWN DIAMOND

Measuremen