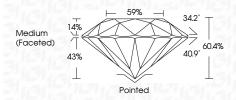

I J                        | Faint                     | Very Light           | Light    |
|------------------------|--------------------------------|---------------------------|----------------------|----------|
| <b>CLARITY</b>         | VVS <sup>1 - 2</sup>           | VS <sup>1 - 2</sup>       | SI 1-2               | 11-3     |
| Internally<br>Flawless | Very Very<br>Slightly Included | Very<br>Slightly Included | Slightly<br>Included | Included |



1975 1976

© IGI 2020, International Gemological Institute

FD - 10 20





October 3, 2024

IGI Report Number LG655447689

Description LABORATORY GROWN DIAMOND

Measurements 7.52 - 7.55 X 4.55 MM

ROUND BRILLIANT

**GRADING RESULTS** 

Shape and Cutting Style

Carat Weight 1.58 CARAT

Color Grade E
Clarity Grade VV\$ 2

Cut Grade IDEAL



#### ADDITIONAL GRADING INFORMATION

Polish EXCELLENT
Symmetry EXCELLENT

Fluorescence NONE

Inscription(s) (G) LG655447689

Comments: This Laboratory Grown Diamond was created by Chemical Vapor Deposition (CVD) growth process.

Type IIa