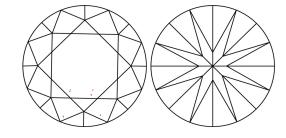

# **ELECTRONIC COPY**

## LABORATORY GROWN DIAMOND REPORT

October 7, 2024

IGI Report Number LG655447869

Description LABORATORY GROWN DIAMOND

Shape and Cutting Style ROUND BRILLIANT

Measurements 9.77 - 9.79 X 5.98 MM

**GRADING RESULTS** 

Carat Weight 3.50 CARATS

Color Grade

Е

Clarity Grade VS 1

Cut Grade **IDEAL** 

## ADDITIONAL GRADING INFORMATION

**EXCELLENT** Polish

Symmetry **EXCELLENT** 

NONE Fluorescence

1/到 LG655447869 Inscription(s)

Comments: This Laboratory Grown Diamond was created by Chemical Vapor Deposition (CVD) growth

process. Type IIa

## LG655447869

Report verification at igi.org

## **PROPORTIONS**





#### Sample Image Used

#### **CLARITY CHARACTERISTICS**



## **KEY TO SYMBOLS**

Red symbols indicate internal characteristics. Green symbols indicate external characteristics.

## **COLOR**

| DEF                    | G H I J                        | Faint                     | Very Light           | Light    |
|------------------------|--------------------------------|---------------------------|----------------------|----------|
| <b>CLARITY</b>         | VVS <sup>1 - 2</sup>           | VS <sup>1 - 2</sup>       | SI 1-2               | 11-3     |
| Internally<br>Flawless | Very Very<br>Slightly Included | Very<br>Slightly Included | Slightly<br>Included | Included |



© IGI 2020, International Gemological Institute

FD - 10 20





October 7, 2024

IGI Report Number LG655447869

Description LABORATORY GROWN DIAMOND

Measurements 9.77 - 9.