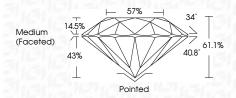

| G H I J                        | Faint                     | Very Light           | Light    |
|------------------------|--------------------------------|---------------------------|----------------------|----------|
| <b>CLARITY</b>         | VVS <sup>1 - 2</sup>           | VS <sup>1 - 2</sup>       | SI 1-2               | 11-3     |
| Internally<br>Flawless | Very Very<br>Slightly Included | Very<br>Slightly Included | Slightly<br>Included | Included |



© IGI 2020, International Gemological Institute

FD - 10 20





October 7, 2024

IGI Report Number LG655447869

Description LABORATORY GROWN DIAMOND

Measurements 9.77 - 9.79 X 5.98 MM

ROUND BRILLIANT

Ε

IDEAL

**GRADING RESULTS** 

Shape and Cutting Style

Carat Weight 3.50 CARATS

Color Grade Clarity Grade VS 1

Cut Grade



#### ADDITIONAL GRADING INFORMATION

**EXCELLENT** Polish **EXCELLENT** Symmetry

NONE Fluorescence

(159) LG655447869 Inscription(s)

Comments: This Laboratory Grown Diamond was created by Chemical Vapor Deposition (CVD) growth process.

Type IIa