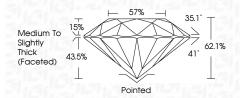

------|-----|---|---------------------------|----------------------|----------|
| CLARITY                | 1 |                                |     |   |                           |                      |          |
| IF                     |   | VVS <sup>1 - 2</sup>           |     |   | VS <sup>1-2</sup>         | SI 1-2               | 1 1 - 3  |
| Internally<br>Flawless |   | Very Very<br>Slightly Included |     |   | Very<br>Slightly Included | Slightly<br>Included | Included |



© IGI 2020, International Gemological Institute

FD - 10 20





IGI Report Number LG655449011

Description LABORATORY GROWN DIAMOND

Shape and Cutting Style ROUND BRILLIANT

Measurements 7.36 - 7.38 X 4.58 MM

**GRADING RESULTS** 

Carat Weight 1.54 CARAT
Color Grade E

Clarity Grade VVS 2
Cut Grade IDEAL



#### ADDITIONAL GRADING INFORMATION

Polish EXCELLENT
Symmetry EXCELLENT

Fluorescence NONE Inscription(s) IGI LG655449011

Comments: This Laboratory Grown Diamond was created by Chemical Vapor Deposition (CVD) growth process.

Type IIa