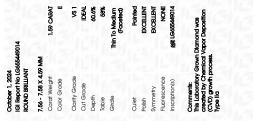

## October 1, 2024

| IGI Report Number              | LG655449014              |  |  |  |  |
|--------------------------------|--------------------------|--|--|--|--|
| Description                    | LABORATORY GROWN DIAMOND |  |  |  |  |
| Shape and Cutting Style        | ROUND BRILLIANT          |  |  |  |  |
| Measurements                   | 7.56 - 7.58 X 4.59 MM    |  |  |  |  |
| GRADING RESULTS                |                          |  |  |  |  |
| Carat Weight                   | 1.59 CARAT               |  |  |  |  |
| Color Grade                    | E                        |  |  |  |  |
| Clarity Grade                  | VS 1                     |  |  |  |  |
| Cut Grade                      | IDEAL                    |  |  |  |  |
| ADDITIONAL GRADING INFORMATION |                          |  |  |  |  |
| Polish                         | EXCELLENT                |  |  |  |  |

| Polish         | EXCELLENT                                                                                                       |
|----------------|-----------------------------------------------------------------------------------------------------------------|
| Symmetry       | EXCELLENT                                                                                                       |
| Fluorescence   | NONE                                                                                                            |
| Inscription(s) | (G1 LG655449014                                                                                                 |
|                | The second se |

Comments: This Laboratory Grown Diamond was created by Chemical Vapor Deposition (CVD) growth process. Type IIa

LG655449014 Report verification at igi.org

## October 1, 2024

| OCIODEI 1, 2024         |                        |  |
|-------------------------|------------------------|--|
| IGI Report Number       | LG655449014            |  |
| Description LAB         | BORATORY GROWN DIAMOND |  |
| Shape and Cutting Style | ROUND BRILLIANT        |  |
| Measurements            | 7.56 - 7.58 X 4.59 MM  |  |
| GRADING RESULTS         |                        |  |
| Carat Weight            | 1.59 CARAT             |  |
| Color Grade             | E                      |  |
| Clarity Grade           | VS 1                   |  |
| Cut Grade               | IDEAL                  |  |
|                         |                        |  |

#### ADDITIONAL GRADING INFORMATION

| Polish                                                                                                                   | EXCELLENT      |  |
|--------------------------------------------------------------------------------------------------------------------------|----------------|--|
| Symmetry                                                                                                                 | EXCELLENT      |  |
| Fluorescence                                                                                                             | NONE           |  |
| Inscription(s)                                                                                                           | 低到 LG655449014 |  |
| Comments: This Laboratory Grown Diamond was<br>created by Chemical Vapor Deposition (CVD) growth<br>process.<br>Type IIa |                |  |