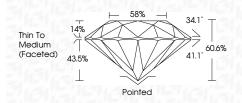

|                                | Control of the second s |                      |                |

## October 1, 2024

| OCIODEI 1, 2024         |                        |  |
|-------------------------|------------------------|--|
| IGI Report Number       | LG655449014            |  |
| Description LAB         | BORATORY GROWN DIAMOND |  |
| Shape and Cutting Style | ROUND BRILLIANT        |  |
| Measurements            | 7.56 - 7.58 X 4.59 MM  |  |
| GRADING RESULTS         |                        |  |
| Carat Weight            | 1.59 CARAT             |  |
| Color Grade             | E                      |  |
| Clarity Grade           | VS 1                   |  |
| Cut Grade               | IDEAL                  |  |
|                         |                        |  |



#### ADDITIONAL GRADING INFORMATION

| Polish                                                                                                                   | EXCELLENT      |  |
|--------------------------------------------------------------------------------------------------------------------------|----------------|--|
| Symmetry                                                                                                                 | EXCELLENT      |  |
| Fluorescence                                                                                                             | NONE           |  |
| Inscription(s)                                                                                                           | 低到 LG655449014 |  |
| Comments: This Laboratory Grown Di