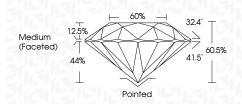

## PROPORTIONS

| October 5, 2024                |                          |  |  |  |  |
|--------------------------------|--------------------------|--|--|--|--|
| IGI Report Number              | LG655449066              |  |  |  |  |
| Description                    | LABORATORY GROWN DIAMOND |  |  |  |  |
| Shape and Cutting Style        | ROUND BRILLIANT          |  |  |  |  |
| Measurements                   | 6.50 - 6.54 X 3.95 MM    |  |  |  |  |
| GRADING RESULTS                |                          |  |  |  |  |
| Carat Weight                   | 1.02 CARAT               |  |  |  |  |
| Color Grade                    | E                        |  |  |  |  |
| Clarity Grade                  | VS 1                     |  |  |  |  |
| Cut Grade                      | EXCELLENT                |  |  |  |  |
| ADDITIONAL GRADING INFORMATION |                          |  |  |  |  |
| Polish                         | EXCELLENT                |  |  |  |  |

# 

| OCIODEI 0, 2024         |                       |
|-------------------------|-----------------------|
| IGI Report Number       | LG655449066           |
| Description LAB         | ORATORY GROWN DIAMOND |
| Shape and Cutting Style | ROUND BRILLIANT       |
| Measurements            | 6.50 - 6.54 X 3.95 MM |
| GRADING RESULTS         |                       |
| Carat Weight            | 1.02 CARAT            |
| Color Grade             | E                     |
| Clarity Grade           | VS 1                  |
| Cut Grade               | EXCELLENT             |
|                         |                       |