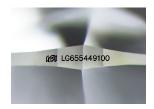

## LABORATORY GROWN DIAMOND REPORT

October 1, 2024

IGI Report Number LG655449100

Description LABORATORY GROWN DIAMOND

Shape and Cutting Style ROUND BRILLIANT

Measurements 6.43 - 6.45 X 3.92 MM

**GRADING RESULTS** 

## ADDITIONAL GRADING INFORMATION

**EXCELLENT** Polish

Symmetry **EXCELLENT** 

NONE Fluorescence

1/到 LG655449100 Inscription(s)

Comments: This Laboratory Grown Diamond was created by Chemical Vapor Deposition (CVD) growth

## LG655449100

Report verification at igi.org