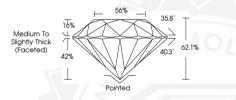

## LABORATORY GROWN DIAMOND REPORT

October 3, 2024

Measurements

IGI Report Number LG655450633

Description LABORATORY GROWN DIAMOND

Shape and Cutting Style ROUND BRILLIANT

5.08 - 5.12 X 3.16 MM

GRADING RESULTS

Carat Weight 0.50 CARAT

Color Grade

Clarity Grade INTERNALLY FLAWLESS

Cut Grade IDEAL