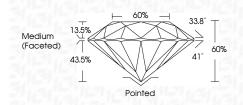

|                |
|                        |                                | Control of the second s |                      |                |

# October 2, 2024

|                       | OCIODEI 2, 2024         |
|-----------------------|-------------------------|
| LG655450809           | IGI Report Number       |
| RATORY GROWN DIAMOND  | Description LABC        |
| ROUND BRILLIANT       | Shape and Cutting Style |
| 8.82 - 8.87 X 5.31 MM | Measurements            |
|                       | GRADING RESULTS         |
| 2.54 CARATS           | Carat Weight            |
| E                     | Color Grade             |
| VS 1                  | Clarity Grade           |
| IDEAL                 | Cut Grade               |
|                       |                         |



### ADDITIONAL GRADING INFORMATION

| Polish                                                                           | EXCELLENT       |
|----------------------------------------------------------------------------------|-----------------|
| Symmetry                                                                         | EXCELLENT       |
| Fluorescence                                                                     | NONE            |
| Inscription(s)                                                                   | (G) LG655450809 |
| Comments: This Laboratory of<br>created by Chemical Vapo<br>process.<br>Type IIa |                 |