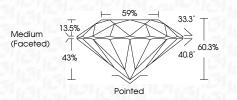

| G H I J                        | Faint                     | Very Light           | Light    |
|------------------------|--------------------------------|---------------------------|----------------------|----------|
| <b>CLARITY</b>         | WS <sup>1 - 2</sup>            | VS <sup>1-2</sup>         | SI <sup>1-2</sup>    | 11-3     |
| Internally<br>Flawless | Very Very<br>Slightly Included | Very<br>Slightly Included | Slightly<br>Included | Included |



© IGI 2020, International Gemological Institute

FD - 10 20





October 1, 2024

IGI Report Number LG655450908

Description LABORATORY GROWN DIAMOND
Shape and Cutting Style ROUND BRILLIANT

Measurements 7.97 - 8.01 X 4.82 MM

**GRADING RESULTS** 

Carat Weight 1.91 CARAT

Color Grade G
Clarity Grade WS 2

Cut Grade IDEAL



#### ADDITIONAL GRADING INFORMATION

Polish EXCELLENT
Symmetry EXCELLENT

Fluorescence NONE

Inscription(s) LG655450908

Comments: This Laboratory Grown Diamond was created by Chemical Vapor Deposition (CVD) growth process.

Type IIa