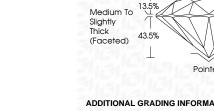

#### 59% \_ 32.7° Medium To 13.5% Slightly Thick (Faceted) $\checkmark$ 60.7% 40.9° 43.5%

Pointed

LG655450956

Report verification at igi.org

Sample Image Used