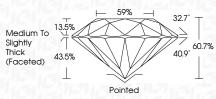

#### 59% \_ 32.7° Medium To 13.5% Slightly Thick (Faceted) $\checkmark$ 60.7% 40.9° 43.5%

Pointed

LG655450956

Report verification at igi.org

Sample Image Used