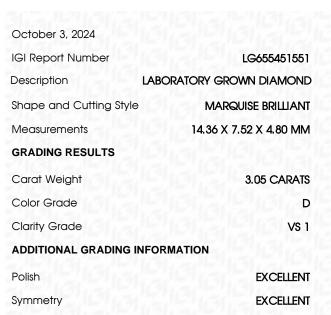

## October 3, 2024

| IGI Report Number     | LG655451551              |  |  |
|-----------------------|--------------------------|--|--|
| Description           | LABORATORY GROWN DIAMOND |  |  |
| Shape and Cutting Sty | /le MARQUISE BRILLIANT   |  |  |
| Measurements          | 14.36 X 7.52 X 4.80 MM   |  |  |
| GRADING RESULTS       |                          |  |  |
| Carat Weight          | 3.05 CARATS              |  |  |
| Color Grade           | D                        |  |  |
| Clarity Grade         | VS 1                     |  |  |
|                       |                          |  |  |

#### ADDITIONAL GRADING INFORMATION

| Polish                                                                        | EXCELLENT                                       |
|-------------------------------------------------------------------------------|-------------------------------------------------|
| Symmetry                                                                      | EXCELLENT                                       |
| Fluorescence                                                                  | NONE                                            |
| Inscription(s)                                                                | (G) LG655451551                                 |
| Comments: This Laboratory<br>created by Chemical Vapo<br>process.<br>Type IIa | Grown Diamond was<br>or Deposition (CVD) growth |