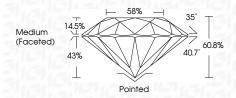

|                                |                           |                      |          |
|------------------------|--------------------------------|---------------------------|----------------------|----------|
| IF                     | VVS <sup>1 - 2</sup>           | VS <sup>1-2</sup>         | SI 1-2               | I 1-3    |
| Internally<br>Flawless | Very Very<br>Slightly Included | Very<br>Slightly Included | Slightly<br>Included | Included |



© IGI 2020, International Gemological Institute

FD - 10 20





October 3, 2024

IGI Report Number LG655451774

Description LABORATORY GROWN DIAMOND

Shape and Cutting Style ROUND BRILLIANT

Measurements 6.46 - 6.50 X 3.94 MM

GRADING RESULTS

Carat Weight 1.01 CARAT

Color Grade D
Clarity Grade WS 2

Cut Grade IDEAL



#### ADDITIONAL GRADING INFORMATION

Polish EXCELLENT
Symmetry EXCELLENT

Fluorescence NONE

Inscription(s) (G) LG655451774

Comments: This Laboratory Grown Diamond was created by Chemical Vapor Deposition (CVD) growth process.

Type IIa