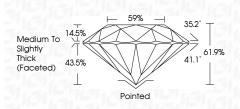

#### 59% 35.2° Medium To 14.5% Slightly Thick (Faceted) $\square$ 61.9% 41.1° 43.5%

Pointed

LG655452069

Report verification at igi.org

1691 LG655452069

Sample Image Used