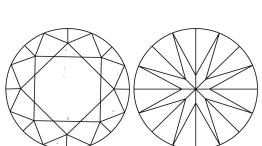

#### **KEY TO SYMBOLS**

Red symbols indicate internal characteristics. Green symbols indicate external characteristics.

## **CLARITY CHARACTERISTICS**

PROPORTIONS

LG655452069

1.06 CARAT

Е

**VS** 1

IDEAL

EXCELLENT