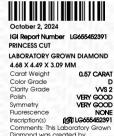

## INTERNATIONAL GEMOLOGICAL INSTITUTE

## LABORATORY GROWN DIAMOND REPORT

| October 2, 2024                |                          |
|--------------------------------|--------------------------|
| IGI Report Number              | LG655452391              |
| Description                    | LABORATORY GROWN DIAMOND |
| Shape and Cutting Style        | PRINCESS CUT             |
| Measurements                   | 4.68 X 4.49 X 3.09 MM    |
| GRADING RESULTS                |                          |
| Carat Weight                   | 0.57 CARAT               |
| Color Grade                    | D                        |
| Clarity Grade                  | VVS 2                    |
| ADDITIONAL GRADING INFORM      | MATION                   |
| Polish                         | VERY GOOD                |
| Symmetry                       | VERY GOOD                |
| Fluorescence                   | NONE                     |
| Inscription(s)                 | (/∰1LG655452391          |
| Comments: This Laboratory Grow |                          |

Chemical Vapor Deposition (CVD) growth process. Type IIa