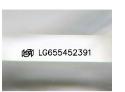

## LABORATORY GROWN DIAMOND REPORT

| October 2, 2024                |                          |
|--------------------------------|--------------------------|
| IGI Report Number              | LG655452391              |
| Description                    | LABORATORY GROWN DIAMOND |
| Shape and Cutting Style        | PRINCESS CUT             |
| Measurements                   | 4.68 X 4.49 X 3.09 MM    |
| GRADING RESULTS                |                          |
| Carat Weight                   | 0.57 CARAT               |
| Color Grade                    | D                        |
| Clarity Grade                  | VVS 2                    |
| ADDITIONAL GRADING INFORM      | MATION                   |
| Polish                         | VERY GOOD                |
| Symmetry                       | VERY GOOD                |
| Fluorescence                   | NONE                     |
| Inscription(s)                 | (/∰1LG655452391          |
| Comments: This Laboratory Grow |                          |

For terms & conditions and to verify this report, please visit www.igi.org

October 2, 2024

IGI Report Number LG655452391 PRINCESS CUT LABORATORY GROWN DIAMOND 4.68 X 4.49 X 3.09 MM Carat Weight 0.57 CARAT Color Grade D Clarity Grade WS2 VERY GOOD Polish VERY GOOD Symmetry NONE Fluorescence (151) LG655452391 Inscription(s) Comments: This Laboratory Grown