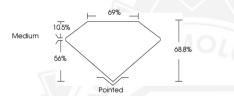

## LABORATORY GROWN DIAMOND REPORT

| October 2, 2024                |                          |
|--------------------------------|--------------------------|
| IGI Report Number              | LG655452391              |
| Description                    | LABORATORY GROWN DIAMOND |
| Shape and Cutting Style        | PRINCESS CUT             |
| Measurements                   | 4.68 X 4.49 X 3.09 MM    |
| GRADING RESULTS                |                          |
| Carat Weight                   | 0.57 CARAT               |
| Color Grade                    | D                        |
| Clarity Grade                  | VVS 2                    |
| ADDITIONAL GRADING INFORM      | MATION                   |
| Polish                         | VERY GOOD                |
| Symmetry                       | VERY GOOD                |
| Fluorescence                   | NONE                     |
| Inscription(s)                 | (/∰1LG655452391          |
| Comments: This Laboratory Grow |                          |