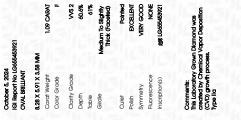

### October 5, 2024

| IGI Report Number              | LG655453921              |  |  |  |
|--------------------------------|--------------------------|--|--|--|
| Description                    | LABORATORY GROWN DIAMOND |  |  |  |
| Shape and Cutting Style        | OVAL BRILLIANT           |  |  |  |
| Measurements                   | 8.28 X 5.91 X 3.58 MM    |  |  |  |
| GRADING RESULTS                |                          |  |  |  |
| Carat Weight                   | 1.09 CARAT               |  |  |  |
| Color Grade                    | C C C C C C C C          |  |  |  |
| Clarity Grade                  | VVS 2                    |  |  |  |
| ADDITIONAL GRADING INFORMATION |                          |  |  |  |
|                                |                          |  |  |  |

| Polish         | EXCELLENT        |
|----------------|------------------|
| Symmetry       | VERY GOOD        |
| Fluorescence   | NONE             |
| Inscription(s) | 1571 LG655453921 |

Comments: This Laboratory Grown Diamond was created by Chemical Vapor Deposition (CVD) growth process. Type IIa

#### ADDITIONAL GRADING INFORMATION

| Polish                                                                           | EXCELLENT        |
|----------------------------------------------------------------------------------|------------------|
| Symmetry                                                                         | VERY GOOD        |
| Fluorescence                                                                     | NONE             |
| Inscription(s)                                                                   | 1671 LG655453921 |
| Comments: This Laboratory G<br>created by Chemical Vapor<br>process.<br>Type IIa |                  |