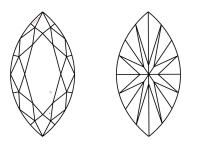

### PROPORTIONS

#### **CLARITY CHARACTERISTICS**

#### **KEY TO SYMBOLS**

Red symbols indicate internal characteristics. Green symbols indicate external characteristics.

Sample Image Used