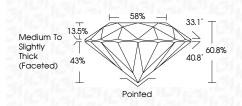

LABORATORY GROWN DIAMOND REPORT

G

| WM                    | 2.60 CARATS  |             | WS2           | IDEAL     | 60.8% | 26%   | Medium To Slightly<br>Thick (Facefed) | Pointed | EXCELLENT | EXCELLENT | NONE         | AGR) LG655455347 | Comments:<br>This Laboratory Grown Diamond was<br>created by Chemical Vapor Deposition<br>(CVO) growth process. |
|-----------------------|--------------|-------------|---------------|-----------|-------|-------|---------------------------------------|---------|-----------|-----------|--------------|------------------|-----------------------------------------------------------------------------------------------------------------|
| 8.85 - 8.87 X 5.38 MM | Carat Weight | Color Grade | Clarity Grade | Cut Grade | Depth | Table | Girdle                                | Culet   | Polish    | Symmetry  | Fluorescence | Inscription(s)   | Comments:<br>This Laboratory Grown<br>created by Chemical<br>(CVD) growth process:<br>Type lia                  |