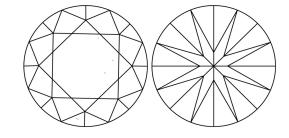

# **ELECTRONIC COPY**

### LABORATORY GROWN DIAMOND REPORT

October 4, 2024

IGI Report Number LG655455436

Description LABORATORY GROWN DIAMOND

Shape and Cutting Style ROUND BRILLIANT

Measurements 9.80 - 9.84 X 5.93 MM

**GRADING RESULTS** 

Carat Weight 3.52 CARATS

Color Grade

Clarity Grade VVS 2

Cut Grade IDEAL

### ADDITIONAL GRADING INFORMATION

Polish **EXCELLENT** 

Symmetry **EXCELLENT** 

Fluorescence NONE

Inscription(s) (151) LG655455436

Comments: This Laboratory Grown Diamond was created by Chemical Vapor Deposition (CVD) growth

process. Type IIa

# LG655455436

Report verification at igi.org

### **PROPORTIONS**





### Sample Image Used

#### **CLARITY CHARACTERISTICS**



## **KEY TO SYMBOLS**

Red symbols indicate internal characteristics. Green symbols indicate external characteristics.

### **COLOR**

| CLARITY                |                                |                           |                      |          |
|------------------------|--------------------------------|---------------------------|----------------------|----------|
| IF                     | VVS <sup>1 - 2</sup>           | VS <sup>1-2</sup>         | SI 1-2               | I 1-3    |
| Internally<br>Flawless | Very Very<br>Slightly Included | Very<br>Slightly Included | Slightly<br>Included | Included |





© IGI 2020, International Gemological Institute

FD - 10 20





October 4, 2024

IGI Report Number LG655455436

Description LABORATORY GROWN DIAMOND

Shape and Cutting S