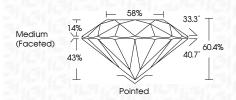

|                                |                           |                      |          |
|------------------------|--------------------------------|---------------------------|----------------------|----------|
| IF                     | VVS <sup>1 - 2</sup>           | VS <sup>1-2</sup>         | SI 1-2               | I 1-3    |
| Internally<br>Flawless | Very Very<br>Slightly Included | Very<br>Slightly Included | Slightly<br>Included | Included |





© IGI 2020, International Gemological Institute

FD - 10 20





October 4, 2024

IGI Report Number LG655455436

Description LABORATORY GROWN DIAMOND

Shape and Cutting Style ROUND BRILLIANT

Measurements 9.80 - 9.84 X 5.93 MM

GRADING RESULTS

Carat Weight 3.52 CARATS

Color Grade I

Clarity Grade VV\$ 2
Cut Grade IDEAL



#### ADDITIONAL GRADING INFORMATION

Polish EXCELLENT
Symmetry EXCELLENT

Fluorescence NONE

Inscription(s) (IGA LG655455436

Comments: This Laboratory Grown Diamond was created by Chemical Vapor Deposition (CVD) growth process.

Type IIa