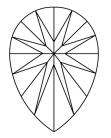

# **ELECTRONIC COPY**

### LABORATORY GROWN DIAMOND REPORT

October 3, 2024

IGI Report Number LG655456923

Description LABORATORY GROWN DIAMOND

Shape and Cutting Style PEAR BRILLIANT

Measurements 9.02 X 5.66 X 3.50 MM

**GRADING RESULTS** 

Carat Weight 1.05 CARAT

Color Grade

D

Clarity Grade V\$ 2

## ADDITIONAL GRADING INFORMATION

Polish EXCELLENT

Symmetry **EXCELLENT** 

Fluorescence NONE

Inscription(s) (G) LG655456923

Comments: This Laboratory Grown Diamond was created by Chemical Vapor Deposition (CVD) growth

process. Type IIa

## LG655456923

Report verification at igi.org

### **PROPORTIONS**





Sample Image Used

#### **CLARITY CHARACTERISTICS**





### **KEY TO SYMBOLS**

Red symbols indicate internal characteristics. Green symbols indicate external characteristics.

### COLOR

| DEF                    | G H I J                        | Faint                     | Very Light           | Light    |
|------------------------|--------------------------------|---------------------------|----------------------|----------|
| <b>CLARITY</b>         | VVS <sup>1 - 2</sup>           | VS <sup>1 - 2</sup>       | SI 1-2               | 11-3     |
| Internally<br>Flawless | Very Very<br>Slightly Included | Very<br>Slightly Included | Slightly<br>Included | Included |





© IGI 2020, International Gemological Institute

FD - 10 20





October 3, 2024

IGI Report Number LG655456923

Description LABORATORY GROWN DIAMOND

Shape and Cutting Styl