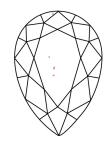

# **ELECTRONIC COPY**

### LABORATORY GROWN DIAMOND REPORT

October 3, 2024

IGI Report Number LG655456923

Description LABORATORY GROWN DIAMOND

Shape and Cutting Style PEAR BRILLIANT

Measurements 9.02 X 5.66 X 3.50 MM

**GRADING RESULTS** 

Carat Weight 1.05 CARAT

Color Grade

D

Clarity Grade V\$ 2

## ADDITIONAL GRADING INFORMATION

Polish EXCELLENT

Symmetry **EXCELLENT** 

Fluorescence NONE

Inscription(s) (G) LG655456923

Comments: This Laboratory Grown Diamond was created by Chemical Vapor Deposition (CVD) growth

process. Type IIa

## LG655456923

Report verification at igi.org

### **PROPORTIONS**





Sample Image Used

#### **CLARITY CHARACTERISTICS**





### **KEY TO SYMBOLS**

Red symbols indicate internal characteristics. Green symbols indicate external characteristics.

### COLOR

| DEF                    | G H I J                        | Faint                     | Very Light           | Light    |
|------------------------|--------------------------------|---------------------------|----------------------|----------|
| <b>CLARITY</b>         | VVS <sup>1 - 2</sup>           | VS <sup>1 - 2</sup>       | SI 1-2               | 11-3     |
| Internally<br>Flawless | Very Very<br>Slightly Included | Very<br>Slightly Included | Slightly<br>Included | Included |





© IGI 2020, International Gemological Institute

FD - 10 20





October 3, 2024

IGI Report Number LG655456923

Description LABORATORY GROWN DIAMOND

Shape and Cutting St