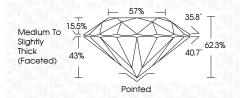

### **PROPORTIONS**

Sample Image Used

Measurements 10.95 - 11.04 X 6.86 MM

GRADING RESULTS

Carat Weight 5.14 CARATS

Color Grade E
Clarity Grade V\$ 1

Cut Grade IDEAL