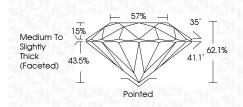

| Contraction of the second seco |                      |          |

LABORATORY GROWN DIAMOND REPORT

# October 2, 2024

| 0010001 2, 2024         |                        |  |
|-------------------------|------------------------|--|
| IGI Report Number       | LG655457345            |  |
| Description LA          | BORATORY GROWN DIAMOND |  |
| Shape and Cutting Style | ROUND BRILLIANT        |  |
| Measurements            | 6.87 - 6.90 X 4.28 MM  |  |
| GRADING RESULTS         |                        |  |
| Carat Weight            | 1.25 CARAT             |  |
| Color Grade             | D                      |  |
| Clarity Grade           | VVS 2                  |  |
| Cut Grade               | IDEAL                  |  |
|                         |                        |  |



### ADDITIONAL GRADING INFORMATION

| EXCELLENT                                                             |
|-----------------------------------------------------------------------|
| EXCELLENT                                                             |
| NONE                                                                  |
| (G) LG655457345                                                       |
| cation of post-growth<br>d was created by High<br>IT) growth process. |
|                                                                       |