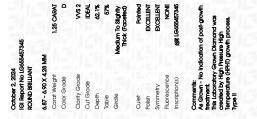

### October 2, 2024

| IGI Report Number       | LG655457345              |  |  |  |
|-------------------------|--------------------------|--|--|--|
| Description             | LABORATORY GROWN DIAMOND |  |  |  |
| Shape and Cutting Style | ROUND BRILLIANT          |  |  |  |
| Measurements            | 6.87 - 6.90 X 4.28 MM    |  |  |  |
| GRADING RESULTS         |                          |  |  |  |
| Carat Weight            | 1.25 CARAT               |  |  |  |
| Color Grade             | D                        |  |  |  |
| Clarity Grade           | VVS 2                    |  |  |  |
| Cut Grade               | IDEAL                    |  |  |  |
| ADDITIONAL GRADING      | NFORMATION               |  |  |  |
| Polish                  | EXCELLENT                |  |  |  |

# October 2, 2024

| 0010001 2, 2024         |                        |  |
|-------------------------|------------------------|--|
| IGI Report Number       | LG655457345            |  |
| Description LA          | BORATORY GROWN DIAMOND |  |
| Shape and Cutting Style | ROUND BRILLIANT        |  |
| Measurements            | 6.87 - 6.90 X 4.28 MM  |  |
| GRADING RESULTS         |                        |  |
| Carat Weight            | 1.25 CARAT             |  |
| Color Grade             | D                      |  |
| Clarity Grade           | VVS 2                  |  |
| Cut Grade               | IDEAL                  |  |
|                         |                        |  |

### ADDITIONAL GRADING INFORMATION

| EXCELLENT                                                             |
|-----------------------------------------------------------------------|
| EXCELLENT                                                             |
| NONE                                                                  |
| (G) LG655457345                                                       |
| cation of post-growth<br>d was created by High<br>IT) growth process. |
|                                                                       |