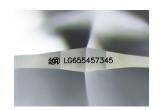

|                | LACELLENT       |
|----------------|-----------------|
| Symmetry       | EXCELLENT       |
| Fluorescence   | NONE            |
| Inscription(s) | 低到 1.G655457345 |

Comments: As Grown - No indication of post-growth treatment.