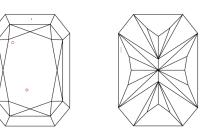

### **KEY TO SYMBOLS**

Red symbols indicate internal characteristics. Green symbols indicate external characteristics.

Sample Image Used