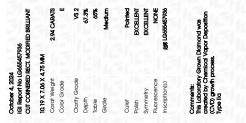

## LABORATORY GROWN DIAMOND REPORT

| October 4, 2024         |                                              |
|-------------------------|----------------------------------------------|
| IGI Report Number       | LG655457936                                  |
| Description             | LABORATORY GROWN DIAMOND                     |
| Shape and Cutting Style | CUT CORNERED RECTANGULAR                     |
| Measurements            | MODIFIED BRILLIANT<br>10.19 X 7.06 X 4.75 MM |
| GRADING RESULTS         | 10.19 X 7.00 X 4.75 WW                       |
| Carat Weight            | 2.94 CARATS                                  |
| Color Grade             | 2.74 OAIOAIO                                 |
|                         | 1 1 7 ALT W 1 1 1 1 1 ALT W                  |

VS 2

## ADDITIONAL GRADING INFORMATION

Clarity Grade

| Polish         |
|----------------|
| Symmetry       |
| Fluorescence   |
| Inscription(s) |
|                |

Comments: This Laboratory Grown Diamond was created by Chemical Vapor Deposition (CVD) growth process. . Type Ila

#### ADDITIONAL GRADING INFORMATION

| Polish                                                                           | EXCELLENT       |
|----------------------------------------------------------------------------------|-----------------|
| Symmetry                                                                         | EXCELLENT       |
| Fluorescence                                                                     | NONE            |
| Inscription(s)                                                                   | (G) LG655457936 |
| Comments: This Laboratory (<br>created by Chemical Vapor<br>process.<br>Type IIa |                 |