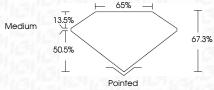

## PROPORTIONS

**CLARITY CHARACTERISTICS** 

# October 4, 2024

|                                                   | 0010001 4, 2024         |
|---------------------------------------------------|-------------------------|
| LG655457936                                       | IGI Report Number       |
| BORATORY GROWN DIAMOND                            | Description LA          |
| CUT CORNERED<br>RECTANGULAR MODIFIED<br>BRILLIANT | Shape and Cutting Style |
| 10.19 X 7.06 X 4.75 MM                            | Measurements            |
|                                                   | GRADING RESULTS         |
| 2.94 CARATS                                       | Carat Weight            |
| E COL                                             | Color Grade             |
| VS 2                                              | Clarity Grade           |
|                                                   |                         |
|                                                   |                         |
|                                                   |                         |
|                                                   | 위민정말                    |
|                                                   | 13.5%                   |