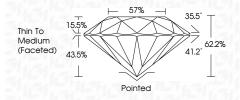

| G H I J                        | Faint                     | Very Light           | Light    |
|------------------------|--------------------------------|---------------------------|----------------------|----------|
| <b>CLARITY</b>         | VVS <sup>1 - 2</sup>           | VS <sup>1 - 2</sup>       | SI 1-2               | 11-3     |
| Internally<br>Flawless | Very Very<br>Slightly Included | Very<br>Slightly Included | Slightly<br>Included | Included |





© IGI 2020, International Gemological Institute

FD - 10 20





October 2, 2024

IGI Report Number LG655458083

Description LABORATORY GROWN DIAMOND

Measurements 6.52 - 6.57 X 4.07 MM

**GRADING RESULTS** 

Shape and Cutting Style

Carat Weight 1.07 CARAT

ROUND BRILLIANT

Color Grade E
Clarity Grade VS 1

Cut Grade IDEAL



#### ADDITIONAL GRADING INFORMATION

Polish EXCELLENT
Symmetry EXCELLENT

Fluorescence NONE

Inscription(s)

Comments: This Laboratory Grown Diamond was

created by Chemical Vapor Deposition (CVD) growth process.

Type IIa