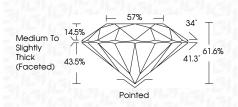

#### 57% 34 Medium To 14.5% Slightly Thick (Faceted) $\square$ 41.3° 43.5%

LG655458090

Report verification at igi.org

Pointed

61.6%