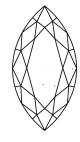

# **ELECTRONIC COPY**

#### LABORATORY GROWN DIAMOND REPORT

October 4, 2024

IGI Report Number LG655458203

Description LABORATORY GROWN DIAMOND

Shape and Cutting Style MARQUISE BRILLIANT

Measurements 14.95 X 7.52 X 4.58 MM

**GRADING RESULTS** 

Carat Weight 3.01 CARATS

Color Grade

D

Clarity Grade VV\$ 2

## ADDITIONAL GRADING INFORMATION

Polish EXCELLENT

Symmetry **EXCELLENT** 

Fluorescence NONE

Inscription(s) (3) LG655458203

Comments: This Laboratory Grown Diamond was created by Chemical Vapor Deposition (CVD) growth

process. Type IIa

## LG655458203

Report verification at igi.org

#### **PROPORTIONS**





Sample Image Used

#### **CLARITY CHARACTERISTICS**





### **KEY TO SYMBOLS**

Red symbols indicate internal characteristics. Green symbols indicate external characteristics.

#### **COLOR**

| D E F      | G H I J             | Faint                     | Very Light | Light    |
|------------|---------------------|---------------------------|------------|----------|
| CLARITY    |                     |                           |            |          |
| IF         | WS <sup>1 - 2</sup> | VS 1-2                    | SI 1-2     | 11-3     |
| Internally | Very Very           | Very<br>Slightly Included | Slightly   | Included |





© IGI 2020, International Gemological Institute

FD - 10 20





October 4, 2024

IGI Report Number LG655458203

Description LABORATORY GROWN DIAMOND

Shape and Cutting Style MARQUISE BRILLIANT

Measurements 1