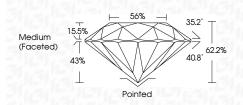

### October 8, 2024 **IGI Report Number** LG655459147 Description LABORATORY GROWN DIAMOND Shape and Cutting Style ROUND BRILLIANT Measurements 7.79 - 7.83 X 4.86 MM **GRADING RESULTS** Carat Weight 1.82 CARAT Color Grade D Clarity Grade **VS** 1 IDEAL Cut Grade ADDITIONAL GRADING INFORMATION

## October 8, 2024

|                       | 0010001 0, 2024         |
|-----------------------|-------------------------|
| LG655459147           | IGI Report Number       |
| DRATORY GROWN DIAMOND | Description LABC        |
| ROUND BRILLIANT       | Shape and Cutting Style |
| 7.79 - 7.83 X 4.86 MM | Measurements            |
|                       | GRADING RESULTS         |
| 1.82 CARAT            | Carat Weight            |
| D                     | Color Grade             |
| VS 1                  | Clarity Grade           |
| IDEAL                 | Cut Grade               |
|                       |                         |