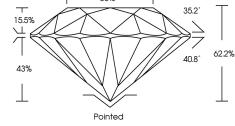

**CLARITY CHARACTERISTICS** 

Red symbols indicate internal characteristics. Green symbols indicate external characteristics.