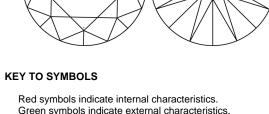

**CLARITY CHARACTERISTICS** 

Red symbols indicate internal characteristics. Green symbols indicate external characteristics.