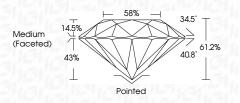

| Faint                     | Very Light           | Light    |
|------------------------|--------------------------------|---------------------------|----------------------|----------|
| CLARITY                |                                |                           |                      |          |
| IF                     | VVS <sup>1 - 2</sup>           | VS <sup>1-2</sup>         | SI <sup>1-2</sup>    | I 1-3    |
| Internally<br>Flawless | Very Very<br>Slightly Included | Very<br>Slightly Included | Slightly<br>Included | Included |



© IGI 2020, International Gemological Institute

FD - 10 20



Measurements 7.45 - 7.49 X 4.57 MM

LG655459246

IDEAL

ROUND BRILLIANT

**GRADING RESULTS** 

1.56 CARAT Carat Weight Color Grade Ε Clarity Grade VS 1

Cut Grade



#### ADDITIONAL GRADING INFORMATION

**EXCELLENT** Polish **EXCELLENT** Symmetry

NONE Fluorescence (159) LG655459246 Inscription(s)

Comments: This Laboratory Grown Diamond was created by Chemical Vapor Deposition (CVD) growth process.

Type IIa