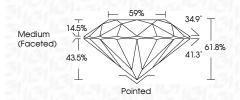

|          |
| IF                     | WS <sup>1-2</sup> | VS <sup>1-2</sup>         | SI 1-2     | 1 1 - 3  |
| Internally<br>Flawless | Very Very         | Very<br>Slightly Included | Slightly   | Included |



© IGI 2020, International Gemological Institute

FD - 10 20



THIS DOCUMENT WAS PRODUCED WITH THE FOLLOWING SECURITY MEASURES: SPECIAL DOCUMENT PAPER, INK SCREENS, WATERMARK
BACKGROUND DESIGNS, HOLOGRAM AND OTHER SECURITY FEATURES NOT LISTED AND DO EXCRED DOCUMENT SECURITY INDUSTRY GUIDELINES.



October 2, 2024

IGI Report Number LG655459743

Description LABORATORY GROWN DIAMOND

Measurements 6.74 - 6.77 X 4.17 MM

**GRADING RESULTS** 

Shape and Cutting Style

Carat Weight 1.17 CARAT

ROUND BRILLIANT

IDEAL

Color Grade

Clarity Grade INTERNALLY FLAWLESS

Cut Grade



### ADDITIONAL GRADING INFORMATION

**EXCELLENT** Polish

**EXCELLENT** Symmetry

Fluorescence NONE

Inscription(s) (451) LG655459743

Comments: HEARTS & ARROWS

As Grown - No indication of post-growth treatment. This Laboratory Grown Diamond was created by High Pressure High Temperature (HPHT) growth process.

Type II