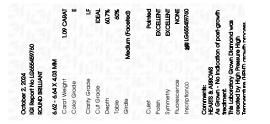

# **GRADING RESULTS**

| Carat Weight  | 1.09 CARAT          |
|---------------|---------------------|
| Color Grade   | 김 영화 김 영화 (주)       |
| Clarity Grade | INTERNALLY FLAWLESS |
| Cut Grade     | IDEAL               |

### ADDITIONAL GRADING INFORMATION

| Polish                                                                             | EXCELLENT      |
|------------------------------------------------------------------------------------|----------------|
| Symmetry                                                                           | EXCELLENT      |
| Fluorescence                                                                       | NONE           |
| Inscription(s)<br>Comments: HEARTS & ARROWS<br>As Grown - No indication of post-ar | 低的 LG655459760 |

| October 2, 2024      |                          |
|----------------------|--------------------------|
| IGI Report Number    | LG655459760              |
| Description          | LABORATORY GROWN DIAMOND |
| Shape and Cutting St | yle ROUND BRILLIANT      |
| Measurements         | 6.62 - 6.64 X 4.03 MM    |
| GRADING RESULTS      |                          |
| Carat Weight         | 1.09 CARAT               |
| Color Grade          | Charles Char             |
| Clarity Grade        | INTERNALLY FLAWLESS      |
| Cut Grade            | IDEAL                    |
|                      |                          |

#### ADDITIONAL GRADING INFORMATION

| ADDITIONAL ONADING IN ONMATION                                                                                                                                                                      |                 |  |
|-----------------------------------------------------------------------------------------------------------------------------------------------------------------------------------------------------|-----------------|--|
| Polish                                                                                                                                                                                              | EXCELLENT       |  |
| Symmetry                                                                                                                                                                                            | EXCELLENT       |  |
| Fluorescence                                                                                                                                                                                        | NONE            |  |
| Inscription(s)                                                                                                                                                                                      | IG1 LG655459760 |  |
| Comments: HEARTS & ARROWS<br>As Grown - No indication of post-growth treatment.<br>This Laboratory Grown Diamond was created by High<br>Pressure High Temperature (HPHT) growth process.<br>Type II |                 |  |