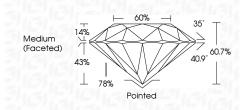

## PROPORTIONS

| October 2, 2024         |                          |
|-------------------------|--------------------------|
| IGI Report Number       | LG655459760              |
| Description             | LABORATORY GROWN DIAMOND |
| Shape and Cutting Style | ROUND BRILLIANT          |
| Measurements            | 6.62 - 6.64 x 4.03 mm    |

14% Medium  $\checkmark$ (Faceted) 43% 78%

Т

Pointed

60%

35°

40.9°

60.7%

LG655459760