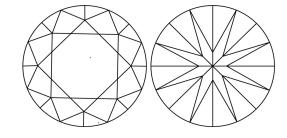

# **ELECTRONIC COPY**

## LABORATORY GROWN DIAMOND REPORT

October 4, 2024

IGI Report Number LG655459898

Description LABORATORY GROWN DIAMOND

Shape and Cutting Style ROUND BRILLIANT

Measurements 6.29 - 6.32 X 4.04 MM

**GRADING RESULTS** 

Carat Weight 1.00 CARAT

Color Grade

Е

Clarity Grade VVS 2

Cut Grade **VERY GOOD** 

## ADDITIONAL GRADING INFORMATION

**EXCELLENT** Polish

Symmetry **EXCELLENT** 

NONE Fluorescence

1/到 LG655459898 Inscription(s)

Comments: This Laboratory Grown Diamond was created by Chemical Vapor Deposition (CVD) growth

process. Type IIa

## LG655459898

Report verification at igi.org

## **PROPORTIONS**





Sample Image Used

#### **CLARITY CHARACTERISTICS**



## **KEY TO SYMBOLS**

Red symbols indicate internal characteristics. Green symbols indicate external characteristics.

## **COLOR**

| CLARITY                |                                |                           |                      |          |
|------------------------|--------------------------------|---------------------------|----------------------|----------|
| IF                     | VVS <sup>1 - 2</sup>           | VS <sup>1-2</sup>         | SI 1-2               | I 1-3    |
| Internally<br>Flawless | Very Very<br>Slightly Included | Very<br>Slightly Included | Slightly<br>Included | Included |



© IGI 2020, International Gemological Institute

FD - 10 20





October 4, 2024

IGI Report Number LG655459898

Description LABORATORY GROWN DIAMOND

Shape and Cutting Styl