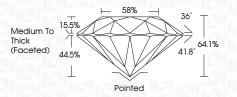

|                                |                           |                      |          |
|------------------------|--------------------------------|---------------------------|----------------------|----------|
| IF                     | VVS <sup>1 - 2</sup>           | VS <sup>1-2</sup>         | SI 1-2               | I 1-3    |
| Internally<br>Flawless | Very Very<br>Slightly Included | Very<br>Slightly Included | Slightly<br>Included | Included |



© IGI 2020, International Gemological Institute

FD - 10 20





October 4, 2024

IGI Report Number LG655459898

Description LABORATORY GROWN DIAMOND

Shape and Cutting Style ROUND BRILLIANT 6.29 - 6.32 X 4.04 MM

Measurements

**GRADING RESULTS** 

Carat Weight 1.00 CARAT

Color Grade Clarity Grade VVS 2

Cut Grade VERY GOOD



#### ADDITIONAL GRADING INFORMATION

**EXCELLENT** Polish

**EXCELLENT** Symmetry NONE Fluorescence

(159) LG655459898 Inscription(s)

Comments: This Laboratory Grown Diamond was created by Chemical Vapor Deposition (CVD) growth process.

Type IIa