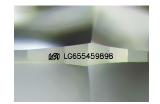

## LABORATORY GROWN DIAMOND REPORT

October 4, 2024

IGI Report Number LG655459898

Description LABORATORY GROWN DIAMOND

Shape and Cutting Style ROUND BRILLIANT

Measurements 6.29 - 6.32 X 4.04 MM

**GRADING RESULTS** 

## ADDITIONAL GRADING INFORMATION

**EXCELLENT** Polish

Symmetry **EXCELLENT** 

NONE Fluorescence

1/到 LG655459898 Inscription(s)

Comments: This Laboratory Grown Diamond was created by Chemical Vapor Deposition (CVD) growth

## LG655459898

Report verification at igi.org