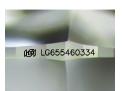

### ADDITIONAL GRADING INFORMATION

| Polish         | EXCELLENT        |
|----------------|------------------|
| Symmetry       | EXCELLENT        |
| Fluorescence   | NONE             |
| Inscription(s) | 1371 LG655460334 |

#### October 2, 2024

16

| SI Report Numbe      | or LG655460334   |  |
|----------------------|------------------|--|
| OUND BRILLIAN        |                  |  |
| ABORATORY GR         | OWN DIAMOND      |  |
| .36 - 4.38 X 2.68 MM |                  |  |
| Carat Weight         | 0.31 CARAT       |  |
| Color Grade          | E                |  |
| Clarity Grade        | LF.              |  |
| Cut Grade            | IDEAL            |  |
| olish                | EXCELLENT        |  |
| ymmetry              | EXCELLENT        |  |
| luorescence          | NONE             |  |
| nscription(s)        | 1651 LG655460334 |  |
| comments: As Gr      | own - No         |  |

indication of post-growth treatment. This Laboratory Grown Diamond was created by High Pressure High Temperature (HPHT) growth process. Type II

IGI Report Number LG655460334 ROUND BRILLIANT LABORATORY GROWN DIAMOND

4.36 - 4.38 X 2.68 MM

| Carat Weight   | 0.31 CARAT      |
|----------------|-----------------|
| Color Grade    | E               |
| Clarity Grade  | LF.             |
| Cut Grade      | IDEAL           |
| Polish         | EXCELLENT       |
| Symmetry       | EXCELLENT       |
| Fluorescence   | NONE            |
| Inscription(s) | 151 LG655460334 |
| Comments: As G | rown - No       |