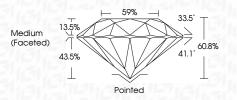

|                                |                           |                      |          |
|------------------------|--------------------------------|---------------------------|----------------------|----------|
| IF                     | VVS <sup>1 - 2</sup>           | VS <sup>1-2</sup>         | SI 1-2               | I 1-3    |
| Internally<br>Flawless | Very Very<br>Slightly Included | Very<br>Slightly Included | Slightly<br>Included | Included |



© IGI 2020, International Gemological Institute

FD - 10 20





October 2, 2024

IGI Report Number LG655461374

Description LABORATORY GROWN DIAMOND

Shape and Cutting Style ROUND BRILLIANT

Measurements 6.68 - 6.71 X 4.08 MM

**GRADING RESULTS** 

Carat Weight 1.12 CARAT

Color Grade E
Clarity Grade W\$ 2

Cut Grade IDEAL



#### ADDITIONAL GRADING INFORMATION

Polish EXCELLENT
Symmetry EXCELLENT

Fluorescence NONE

Inscription(s) (G) LG655461374

Comments: This Laboratory Grown Diamond was created by Chemical Vapor Deposition (CVD) growth

process. Type IIa