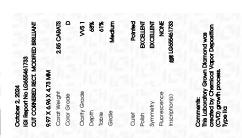

# LABORATORY GROWN DIAMOND REPORT

October 2, 2024

IGI Report Number LG655461733

Description LABORATORY GROWN DIAMOND

Shape and Cutting Style CUT CORNERED RECTANGULAR

MODIFIED BRILLIANT

Measurements 9.97 X 6.96 X 4.73 MM

**GRADING RESULTS** 

Carat Weight 2.85 CARATS

Color Grade D

Clarity Grade VVS 1

# ADDITIONAL GRADING INFORMATION

**EXCELLENT** Polish

Symmetry **EXCELLENT** 

NONE Fluorescence

151 LG655461733 Inscription(s)

Comments: This Laboratory Grown Diamond was created by Chemical Vapor Deposition (CVD) growth

process. Type IIa

9.97 X 6.96 X 4.73 MM Measurements

**GRADING RESULTS** 

Shape and Cutting Style

2.85 CARATS Carat Weight

Color Grade

Clarity Grade VVS 1

#### ADDITIONAL GRADING INFORMATION

Polish **EXCELLENT** 

**EXCELLENT** Symmetry

Fluorescence NONE Inscription(s) (例 LG655461733

Comments: This Laboratory Grown Diamond was created by Chemical Vapor Deposition (CVD) growth process.

Type IIa