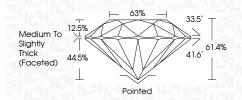

----|----|--------------------------|------------------------|----------|
| CLARIT                 | Y |    |                     |               |    |                          |                        |          |
| IF                     |   | VV | 'S <sup>1 - 2</sup> | 2             |    | VS <sup>1-2</sup>        | SI <sup>1-2</sup>      | I 1-3    |
| Internally<br>Flawless |   |    | ery Ve              | ery<br>Includ | ed | Very<br>Slightly Include | Slightly<br>d Included | Included |



© IGI 2020, International Gemological Institute

FD - 10 20



Description LABORATORY GROWN DIAMOND

LG655462757

Shape and Cutting Style ROUND BRILLIANT Measurements 6.37 - 6.41 X 3.92 MM

**GRADING RESULTS** 

Carat Weight 1.00 CARAT

Color Grade Ε Clarity Grade VS 1

Cut Grade **EXCELLENT** 



#### ADDITIONAL GRADING INFORMATION

Polish **EXCELLENT EXCELLENT** Symmetry

Fluorescence NONE (159) LG655462757 Inscription(s)

Comments: This Laboratory Grown Diamond was created by Chemical Vapor Deposition (CVD) growth process.

Type IIa