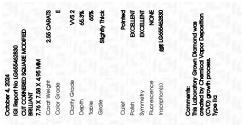

#### LABORATORY GROWN DIAMOND REPORT

| October 4, 2024                |                                           |  |  |  |
|--------------------------------|-------------------------------------------|--|--|--|
| IGI Report Number              | LG655462830                               |  |  |  |
| Description                    | LABORATORY GROWN DIAMOND                  |  |  |  |
| Shape and Cutting Style        | CUT CORNERED SQUARE<br>MODIFIED BRILLIANT |  |  |  |
| Measurements                   | 7.76 X 7.58 X 4.95 MM                     |  |  |  |
| GRADING RESULTS                |                                           |  |  |  |
| Carat Weight                   | 2.55 CARATS                               |  |  |  |
| Color Grade                    | ICE CE                                    |  |  |  |
| Clarity Grade                  | VVS 2                                     |  |  |  |
| ADDITIONAL GRADING INFORMATION |                                           |  |  |  |
| Polish                         | EXCELLENT                                 |  |  |  |
| Summetry (                     | EVOLUENT                                  |  |  |  |

| EXCELLENT          | Symmetry       |
|--------------------|----------------|
| NONE               | Fluorescence   |
| 10371 LG6555462830 | Inscription(s) |

Comments: This Laboratory Grown Diamond was created by Chemical Vapor Deposition (CVD) growth process. . Type Ila

LABORATORY GROWN DIAMOND REPORT

| Nicosofernerins | 7.70 × 7.00 × 4.90 IVIIVI |
|-----------------|---------------------------|
| GRADING RESULTS |                           |
| Carat Weight    | 2.55 CARATS               |
| Color Grade     | E                         |
| Clarity Grade   | VVS 2                     |
|                 |                           |

#### ADDITIONAL GRADING INFORMATION

| Polish                                                                           | EXCELLENT       |
|----------------------------------------------------------------------------------|-----------------|
| Symmetry                                                                         | EXCELLENT       |
| Fluorescence                                                                     | NONE            |
| Inscription(s)                                                                   | (G) LG655462830 |
| Comments: This Laboratory of<br>created by Chemical Vapo<br>process.<br>Type IIa |                 |