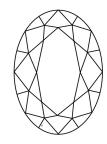

# **ELECTRONIC COPY**

### LABORATORY GROWN DIAMOND REPORT

October 5, 2024

IGI Report Number LG655463004

Description LABORATORY GROWN DIAMOND

Shape and Cutting Style OVAL BRILLIANT

Measurements 13.12 X 8.89 X 5.48 MM

**GRADING RESULTS** 

Carat Weight 4.04 CARATS

Color Grade

Е

Clarity Grade VV\$ 2

### ADDITIONAL GRADING INFORMATION

Polish **EXCELLENT** 

Symmetry **EXCELLENT** 

Fluorescence NONE

Inscription(s) (3) LG655463004

Comments: This Laboratory Grown Diamond was created by Chemical Vapor Deposition (CVD) growth

process. Type IIa

### LG655463004

Report verification at igi.org

### **PROPORTIONS**





Sample Image Used

### **CLARITY CHARACTERISTICS**





### **KEY TO SYMBOLS**

Red symbols indicate internal characteristics. Green symbols indicate external characteristics.

## COLOR

| DEF                    | G H I J                        | Faint                     | Very Light           | Light    |
|------------------------|--------------------------------|---------------------------|----------------------|----------|
| <b>CLARITY</b>         | VVS <sup>1 - 2</sup>           | VS <sup>1 - 2</sup>       | SI 1-2               | 11-3     |
| Internally<br>Flawless | Very Very<br>Slightly Included | Very<br>Slightly Included | Slightly<br>Included | Included |





© IGI 2020, International Gemological Institute

FD - 10 20





October 5, 2024

IGI Report Number LG655463004

Description LABORATORY GROWN DIAMOND

Measurements 13.12 X