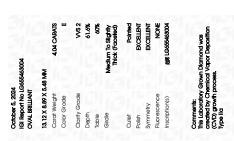

### LABORATORY GROWN DIAMOND REPORT

October 5, 2024

IGI Report Number LG655463004

Description LABORATORY GROWN DIAMOND

Shape and Cutting Style OVAL BRILLIANT

Measurements 13.12 X 8.89 X 5.48 MM

**GRADING RESULTS** 

Carat Weight 4.04 CARATS

Color Grade

Е

Clarity Grade VV\$ 2

### ADDITIONAL GRADING INFORMATION

Polish **EXCELLENT** 

Symmetry **EXCELLENT** 

Fluorescence NONE

Inscription(s) (3) LG655463004

Comments: This Laboratory Grown Diamond was created by Chemical Vapor Deposition (CVD) growth