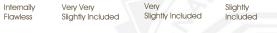

## **KEY TO SYMBOLS**

**CLARITY CHARACTERISTICS** 

Red symbols indicate internal characteristics. Green symbols indicate external characteristics. DEFGHIJ Faint Light Very Light CLARITY VVS <sup>1 - 2</sup> VS 1-2 SI 1 - 2