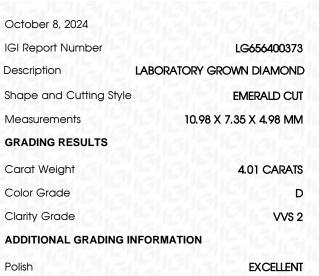

Comments: This Laboratory Grown Diamond was created by Chemical Vapor Deposition (CVD) growth process. Type IIa

LG656400373

Report verification at igi.org

October 8, 2024 . . .

| IGI Report Number      | LG656400373             |
|------------------------|-------------------------|
| Description L          | ABORATORY GROWN DIAMOND |
| Shape and Cutting Styl | e EMERALD CUT           |
| Measurements           | 10.98 X 7.35 X 4.98 MM  |
| GRADING RESULTS        |                         |
| Carat Weight           | 4.01 CARATS             |
| Color Grade            | D                       |
| Clarity Grade          | VVS 2                   |
|                        |                         |