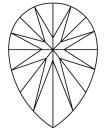

# **ELECTRONIC COPY**

### LABORATORY GROWN DIAMOND REPORT

October 3, 2024

IGI Report Number LG656400577

Description LABORATORY GROWN DIAMOND

Shape and Cutting Style PEAR BRILLIANT

Measurements 9.72 X 6.37 X 4.03 MM

**GRADING RESULTS** 

Carat Weight 1.51 CARAT

Color Grade

Ε

Clarity Grade V\$ 2

### ADDITIONAL GRADING INFORMATION

Polish **EXCELLENT** 

Symmetry **EXCELLENT** 

Fluorescence NONE

Inscription(s) (G) LG656400577

Comments: This Laboratory Grown Diamond was created by Chemical Vapor Deposition (CVD) growth

process. Type IIa

## LG656400577

Report verification at igi.org

### **PROPORTIONS**





Sample Image Used

### **CLARITY CHARACTERISTICS**





### **KEY TO SYMBOLS**

Red symbols indicate internal characteristics. Green symbols indicate external characteristics.

### **COLOR**

| DEF                    | G H I J                        | Faint                     | Very Light           | Light    |
|------------------------|--------------------------------|---------------------------|----------------------|----------|
| <b>CLARITY</b>         | VVS <sup>1 - 2</sup>           | VS <sup>1 - 2</sup>       | SI 1-2               | 11-3     |
| Internally<br>Flawless | Very Very<br>Slightly Included | Very<br>Slightly Included | Slightly<br>Included | Included |





© IGI 2020, International Gemological Institute

FD - 10 20





October 3, 2024

IGI Report Number LG656400577

Description LABORATORY GROWN DIAMOND

Shape and Cutting