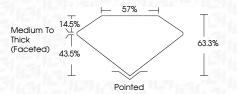

DEF                    | G H I J                        | Faint                     | Very Light           | Light    |
|------------------------|--------------------------------|---------------------------|----------------------|----------|
| <b>CLARITY</b>         | VVS <sup>1 - 2</sup>           | VS <sup>1 - 2</sup>       | SI 1-2               | 11-3     |
| Internally<br>Flawless | Very Very<br>Slightly Included | Very<br>Slightly Included | Slightly<br>Included | Included |





© IGI 2020, International Gemological Institute

FD - 10 20





October 3, 2024

IGI Report Number LG656400577

Description LABORATORY GROWN DIAMOND

Shape and Cutting Style PEAR BRILLIANT

Measurements 9.72 X 6.37 X 4.03 MM

**GRADING RESULTS** 

Carat Weight 1.51 CARAT

Color Grade E
Clarity Grade V\$ 2



#### ADDITIONAL GRADING INFORMATION

Polish **EXCELLENT** 

Symmetry **EXCELLENT** 

Fluorescence NONE Inscription(s) (G) LG656400577

Comments: This Laboratory Grown Diamond was created by Chemical Vapor Deposition (CVD) growth

process. Type IIa