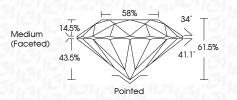

| G H I J                        | Faint                     | Very Light           | Light    |
|------------------------|--------------------------------|---------------------------|----------------------|----------|
| <b>CLARITY</b>         | WS <sup>1 - 2</sup>            | VS <sup>1-2</sup>         | SI <sup>1-2</sup>    | 11-3     |
| Internally<br>Flawless | Very Very<br>Slightly Included | Very<br>Slightly Included | Slightly<br>Included | Included |



© IGI 2020, International Gemological Institute

FD - 10 20





October 3, 2024

IGI Report Number LG656400653

Description LABORATORY GROWN DIAMOND

Measurements 6.63 - 6.66 X 4.08 MM

ROUND BRILLIANT

**GRADING RESULTS** 

Shape and Cutting Style

Carat Weight 1.10 CARAT

Color Grade E
Clarity Grade VVS 2

Cut Grade IDEAL



#### ADDITIONAL GRADING INFORMATION

Polish EXCELLENT
Symmetry EXCELLENT

Fluorescence NONE

Inscription(s) IGO LG656400653

Comments: This Laboratory Grown Diamond was created by Chemical Vapor Deposition (CVD) growth process.

Type IIa