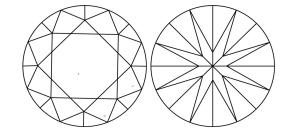

# **ELECTRONIC COPY**

## LABORATORY GROWN DIAMOND REPORT

October 3, 2024

IGI Report Number LG656400653

Description LABORATORY GROWN DIAMOND

Shape and Cutting Style ROUND BRILLIANT

Measurements 6.63 - 6.66 X 4.08 MM

**GRADING RESULTS** 

Carat Weight 1.10 CARAT

Color Grade

Е

Clarity Grade VVS 2

Cut Grade IDEAL

## ADDITIONAL GRADING INFORMATION

Polish EXCELLENT

Symmetry **EXCELLENT** 

Fluorescence NONE

Inscription(s) 1/3/1 LG656400653

Comments: This Laboratory Grown Diamond was created by Chemical Vapor Deposition (CVD) growth

process. Type IIa

# LG656400653

Report verification at igi.org

## **PROPORTIONS**





#### Sample Image Used

### **CLARITY CHARACTERISTICS**



# **KEY TO SYMBOLS**

Red symbols indicate internal characteristics. Green symbols indicate external characteristics.

# COLOR

| DEF                    | G H I J                        | Faint                     | Very Light           | Light    |
|------------------------|--------------------------------|---------------------------|----------------------|----------|
| <b>CLARITY</b>         | WS <sup>1 - 2</sup>            | VS <sup>1-2</sup>         | SI <sup>1-2</sup>    | 11-3     |
| Internally<br>Flawless | Very Very<br>Slightly Included | Very<br>Slightly Included | Slightly<br>Included | Included |



© IGI 2020, International Gemological Institute

FD - 10 20





October 3, 2024

IGI Report Number LG656400653

Description LABORATORY GROWN DIAMOND

Measurements 6.63 - 6.66 X 4