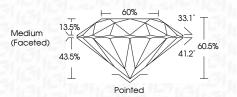

|                                |                           |                      |          |
|------------------------|--------------------------------|---------------------------|----------------------|----------|
| IF                     | VVS <sup>1 - 2</sup>           | VS <sup>1-2</sup>         | SI 1-2               | I 1-3    |
| Internally<br>Flawless | Very Very<br>Slightly Included | Very<br>Slightly Included | Slightly<br>Included | Included |





© IGI 2020, International Gemological Institute

FD - 10 20





October 4, 2024

IGI Report Number LG656400701

Description LABORATORY GROWN DIAMOND

Shape and Cutting Style ROUND BRILLIANT

Measurements 6.63 - 6.65 X 4.01 MM

GRADING RESULTS

Carat Weight 1.08 CARAT

Color Grade E
Clarity Grade W\$ 2

Cut Grade IDEAL



#### ADDITIONAL GRADING INFORMATION

Polish EXCELLENT
Symmetry EXCELLENT

Fluorescence NONE

Inscription(s)

(G) LG656400701

Comments: This Laboratory Grown Diamond was

created by Chemical Vapor Deposition (CVD) growth process.

Type IIa