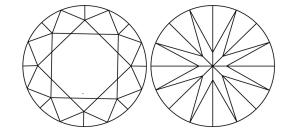

# **ELECTRONIC COPY**

### LABORATORY GROWN DIAMOND REPORT

October 4, 2024

IGI Report Number LG656400701

Description LABORATORY GROWN DIAMOND

Shape and Cutting Style ROUND BRILLIANT

Measurements 6.63 - 6.65 X 4.01 MM

## **GRADING RESULTS**

Carat Weight 1.08 CARAT

Color Grade

Е

Clarity Grade VVS 2

Cut Grade IDEAL

### ADDITIONAL GRADING INFORMATION

Polish **EXCELLENT** 

Symmetry **EXCELLENT** 

Fluorescence NONE

Inscription(s) 1/5/1 LG656400701

Comments: This Laboratory Grown Diamond was created by Chemical Vapor Deposition (CVD) growth process.

Type IIa

## LG656400701

Report verification at igi.org

### PROPORTIONS





Sample Image Used

#### **CLARITY CHARACTERISTICS**



### **KEY TO SYMBOLS**

Red symbols indicate internal characteristics. Green symbols indicate external characteristics.

### **COLOR**

| CLARITY                |                                |                           |                      |          |
|------------------------|--------------------------------|---------------------------|----------------------|----------|
| IF                     | VVS <sup>1 - 2</sup>           | VS <sup>1-2</sup>         | SI 1-2               | I 1-3    |
| Internally<br>Flawless | Very Very<br>Slightly Included | Very<br>Slightly Included | Slightly<br>Included | Included |





© IGI 2020, International Gemological Institute

FD - 10 20





October 4, 2024

IGI Report Number LG656400701

Description LABORATORY GROWN DIAMOND

Shape and Cutting