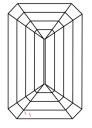

#### **CLARITY CHARACTERISTICS**

### **KEY TO SYMBOLS**

Red symbols indicate internal characteristics. Green symbols indicate external characteristics.