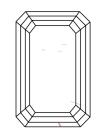

# **ELECTRONIC COPY**

### LABORATORY GROWN DIAMOND REPORT

October 6, 2024

IGI Report Number LG656402054

Description LABORATORY GROWN DIAMOND

Shape and Cutting Style **EMERALD CUT** 

Measurements 7.21 X 4.93 X 3.49 MM

**GRADING RESULTS** 

**1.21 CARAT** Carat Weight

Color Grade

Ε

Clarity Grade VS 1

## ADDITIONAL GRADING INFORMATION

**EXCELLENT** Polish

**VERY GOOD** Symmetry

Fluorescence NONE

1/5/1 LG656402054 Inscription(s)

Comments: This Laboratory Grown Diamond was created by Chemical Vapor Deposition (CVD) growth

process. Type IIa

## LG656402054

Report verification at igi.org

### **PROPORTIONS**





Sample Image Used

#### **CLARITY CHARACTERISTICS**





### **KEY TO SYMBOLS**

Red symbols indicate internal characteristics. Green symbols indicate external characteristics.

### **COLOR**

| D E F                  | G H I J                        | Faint                     | Very Light           | Light    |
|------------------------|--------------------------------|---------------------------|----------------------|----------|
| CLARITY                |                                |                           |                      |          |
| IF                     | VVS <sup>1 - 2</sup>           | VS <sup>1-2</sup>         | SI 1-2               | 1 1 - 3  |
| Internally<br>Flawless | Very Very<br>Slightly Included | Very<br>Slightly Included | Slightly<br>Included | Included |





© IGI 2020, International Gemological Institu