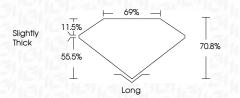

| Faint                     | Very Light           | Light    |
|------------------------|--------------------------------|---------------------------|----------------------|----------|
| CLARITY                |                                |                           |                      |          |
| IF                     | VVS <sup>1 - 2</sup>           | VS <sup>1-2</sup>         | SI 1-2               | 1 1 - 3  |
| Internally<br>Flawless | Very Very<br>Slightly Included | Very<br>Slightly Included | Slightly<br>Included | Included |





© IGI 2020, International Gemological Institute

FD - 10 20



EMERALD CUT

LG656402054

Measurements 7.21 X 4.93 X 3.49 MM

**GRADING RESULTS** 

October 6, 2024

Carat Weight 1.21 CARAT

Color Grade Clarity Grade VS 1



#### ADDITIONAL GRADING INFORMATION

Polish **EXCELLENT** VERY GOOD Symmetry

Fluorescence NONE Inscription(s) (例 LG656402054

Comments: This Laboratory Grown Diamond was created by Chemical Vapor Deposition (CVD) growth process.

Type IIa