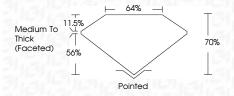

| G H I J                        | Faint                     | Very Light           | Light    |
|------------------------|--------------------------------|---------------------------|----------------------|----------|
| <b>CLARITY</b>         | WS <sup>1 - 2</sup>            | VS <sup>1-2</sup>         | SI <sup>1-2</sup>    | 11-3     |
| Internally<br>Flawless | Very Very<br>Slightly Included | Very<br>Slightly Included | Slightly<br>Included | Included |





© IGI 2020, International Gemological Institute

FD - 10 20





October 5, 2024

IGI Report Number LG656402080

Description LABORATORY GROWN DIAMOND

Shape and Cutting Style CUSHION BRILLIANT

Measurements 8.38 X 6.74 X 4.72 MM

**GRADING RESULTS** 

Carat Weight 2.05 CARATS

Color Grade

Clarity Grade \$1 1



#### ADDITIONAL GRADING INFORMATION

Polish **EXCELLENT** 

Symmetry **EXCELLENT**Fluorescence **NONE** 

Inscription(s)

Comments: This Laboratory Grown Diamond was created by Chemical Vapor Deposition (CVD) growth process.

Type IIa