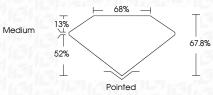

# PROPORTIONS

| OCIODEI 7, 2024       |                                                       |
|-----------------------|-------------------------------------------------------|
| IGI Report Number     | LG656402189                                           |
| Description           | LABORATORY GROWN DIAMOND                              |
| Shape and Cutting Sty | VIE CUT CORNERED<br>RECTANGULAR MODIFIED<br>BRILLIANT |
| Measurements          | 9.81 X 7.27 X 4.93 MM                                 |
| GRADING RESULTS       |                                                       |
| Carat Weight          | 3.02 CARATS                                           |
| Color Grade           | E                                                     |
| Clarity Grade         | VS 1                                                  |
|                       |                                                       |
|                       |                                                       |
|                       |                                                       |
|                       | └── 68% ──                                            |
|                       | T                                                     |