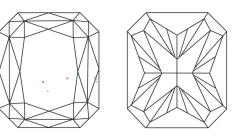

## **CLARITY CHARACTERISTICS**

### **KEY TO SYMBOLS**

Red symbols indicate internal characteristics. Green symbols indicate external characteristics.

| - |                           |  |
|---|---------------------------|--|
|   | ( <b>6</b> 9) LG656402189 |  |
|   | LEI 10000402189           |  |
|   |                           |  |

Sample Image Used