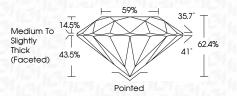

|                           |                      |          |
|------------------------|--------------------------------|---------------------------|----------------------|----------|
| IF                     | VVS <sup>1 - 2</sup>           | VS <sup>1-2</sup>         | SI 1-2               | I 1-3    |
| Internally<br>Flawless | Very Very<br>Slightly Included | Very<br>Slightly Included | Slightly<br>Included | Included |



© IGI 2020, International Gemological Institute

FD - 10 20





October 9, 2024

IGI Report Number LG656402235

Description LABORATORY GROWN DIAMOND

Shape and Cutting Style ROUND BRILLIANT

Measurements 7.10 - 7.13 X 4.44 MM

**GRADING RESULTS** 

Carat Weight 1.40 CARAT

Color Grade E
Clarity Grade V\$1

Cut Grade **EXCELLENT** 



#### ADDITIONAL GRADING INFORMATION

Polish EXCELLENT
Symmetry EXCELLENT

Fluorescence NONE

Inscription(s) IGN Le656402235
Comments: This Laboratory Grown Diamond was

created by Chemical Vapor Deposition (CVD) growth process.

Type IIa