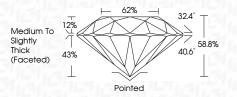

H I J                        | Faint                     | Very Light           | Light    |
|------------------------|--------------------------------|---------------------------|----------------------|----------|
| <b>CLARITY</b>         | WS <sup>1 - 2</sup>            | VS <sup>1-2</sup>         | SI <sup>1-2</sup>    | 11-3     |
| Internally<br>Flawless | Very Very<br>Slightly Included | Very<br>Slightly Included | Slightly<br>Included | Included |



© IGI 2020, International Gemological Institute

FD - 10 20





October 4, 2024

IGI Report Number LG656402288

Description LABORATORY GROWN DIAMOND

Measurements 6.60 - 6.64 X 3.90 MM

ROUND BRILLIANT

**GRADING RESULTS** 

Shape and Cutting Style

Carat Weight 1.05 CARAT

Color Grade F
Clarity Grade V\$ 2

Cut Grade **EXCELLENT** 



#### ADDITIONAL GRADING INFORMATION

Polish EXCELLENT
Symmetry EXCELLENT

Fluorescence NONE

Inscription(s)

(G) LG656402288

Comments: This Laboratory Grown Diamond was

created by Chemical Vapor Deposition (CVD) growth process.

Type IIa