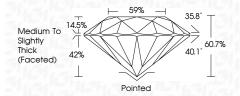

|                                |                           |                      |          |
|------------------------|--------------------------------|---------------------------|----------------------|----------|
| IF                     | VVS <sup>1 - 2</sup>           | VS <sup>1-2</sup>         | SI 1-2               | I 1-3    |
| Internally<br>Flawless | Very Very<br>Slightly Included | Very<br>Slightly Included | Slightly<br>Included | Included |



© IGI 2020, International Gemological Institute

FD - 10 20





October 6, 2024

IGI Report Number LG656402418

Description LABORATORY GROWN DIAMOND

Measurements 6.79 - 6.82 X 4.13 MM

ROUND BRILLIANT

IDEAL

**GRADING RESULTS** 

Shape and Cutting Style

Carat Weight 1.20 CARAT

Color Grade F
Clarity Grade VS 1

Cut Grade



#### ADDITIONAL GRADING INFORMATION

Polish **EXCELLENT** 

Symmetry EXCELLENT Fluorescence NONE

Inscription(s) (G) LG656402418

Comments: This Laboratory Grown Diamond was created by Chemical Vapor Deposition (CVD) growth process.

Type IIa