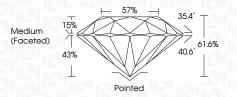

| G H I J                        | Faint                     | Very Light           | Light    |
|------------------------|--------------------------------|---------------------------|----------------------|----------|
| <b>CLARITY</b>         | VVS <sup>1 - 2</sup>           | VS <sup>1 - 2</sup>       | SI 1-2               | 11-3     |
| Internally<br>Flawless | Very Very<br>Slightly Included | Very<br>Slightly Included | Slightly<br>Included | Included |



© IGI 2020, International Gemological Institute

FD - 10 20





October 6, 2024

IGI Report Number LG656402427

Description LABORATORY GROWN DIAMOND

Shape and Cutting Style ROUND BRILLIANT

Measurements 6.88 - 6.93 X 4.26 MM

GRADING RESULTS

Carat Weight 1.25 CARAT

IDEAL

Color Grade F
Clarity Grade V\$ 2

Cut Grade



#### ADDITIONAL GRADING INFORMATION

Polish **EXCELLENT** 

Symmetry EXCELLENT Fluorescence NONE

Inscription(s)

(G) LG656402427

Comments: This Laboratory Grown Diamond was

created by Chemical Vapor Deposition (CVD) growth process.

Type IIa