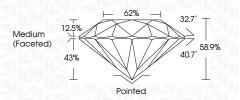

G H I J                        | Faint                     | Very Light           | Light    |
|------------------------|--------------------------------|---------------------------|----------------------|----------|
| <b>CLARITY</b>         | VVS <sup>1 - 2</sup>           | VS <sup>1 - 2</sup>       | SI 1-2               | 11-3     |
| Internally<br>Flawless | Very Very<br>Slightly Included | Very<br>Slightly Included | Slightly<br>Included | Included |



© IGI 2020, International Gemological Institute

FD - 10 20





October 4, 2024

IGI Report Number LG656402434

Description LABORATORY GROWN DIAMOND

Measurements 6.51 - 6.56 X 3.85 MM

ROUND BRILLIANT

**GRADING RESULTS** 

Shape and Cutting Style

Carat Weight 1.01 CARAT

Color Grade Clarity Grade VS 2

Cut Grade

**EXCELLENT** 



#### ADDITIONAL GRADING INFORMATION

**EXCELLENT** Polish

**EXCELLENT** Symmetry NONE Fluorescence

(159) LG656402434 Inscription(s)

Comments: This Laboratory Grown Diamond was created by Chemical Vapor Deposition (CVD) growth process.

Type IIa