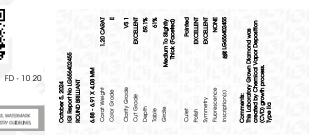

October 5, 2024

Description

Measurements

Carat Weight

Color Grade

Clarity Grade

Fluorescence Inscription(s)

Cut Grade

# 

|                       | OCIODEI 5, 2024         |
|-----------------------|-------------------------|
| LG656402455           | IGI Report Number       |
| DRATORY GROWN DIAMOND | Description LABC        |
| ROUND BRILLIANT       | Shape and Cutting Style |
| 6.88 - 6.91 X 4.08 MM | Measurements            |
|                       | GRADING RESULTS         |
| 1.20 CARAT            | Carat Weight            |
| E                     | Color Grade             |
| VS 1                  | Clarity Grade           |
| EXCELLENT             | Cut Grade               |
|                       |                         |

#### ADDITIONAL GRADING INFORMATION

| Polish                                                                       | EXCELLENT                                         |
|------------------------------------------------------------------------------|---------------------------------------------------|
| Symmetry                                                                     | EXCELLENT                                         |
| Fluorescence                                                                 | NONE                                              |
| Inscription(s)                                                               | (157) LG656402455                                 |
| Comments: This Laboratory<br>created by Chemical Vap<br>process.<br>Type IIa | / Grown Diamond was<br>or Deposition (CVD) growth |