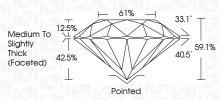

### 61% \_ 33.1° Medium To 12.5% Slightly Thick (Faceted) $\checkmark$ 40.5° 42.5%

59.1%

LG656402455

Report verification at igi.org

1691 LG656402455

Sample Image Used

ROUND BRILLIANT

6.88 - 6.91 X 4.08 MM

LABORATORY GROWN DIAMOND

LABORATORY GROWN DIAMOND REPORT

Pointed