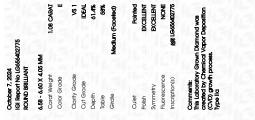

## October 7, 2024

| IGI Report Number              | LG656402775              |  |
|--------------------------------|--------------------------|--|
| Description                    | LABORATORY GROWN DIAMOND |  |
| Shape and Cutting Style        | ROUND BRILLIANT          |  |
| Measurements                   | 6.58 - 6.60 X 4.05 MM    |  |
| GRADING RESULTS                |                          |  |
| Carat Weight                   | 1.08 CARAT               |  |
| Color Grade                    | E                        |  |
| Clarity Grade                  | VS 1                     |  |
| Cut Grade                      | IDEAL                    |  |
| ADDITIONAL GRADING INFORMATION |                          |  |
| Polish                         | EXCELLENT                |  |

| Polish         | EXCELLENT                          |
|----------------|------------------------------------|
| Symmetry       | EXCELLENT                          |
| Fluorescence   | NONE                               |
| Inscription(s) | (137) LG656402775                  |
|                | A DE TRACESSON OF THE OWNER OF THE |

Comments: This Laboratory Grown Diamond was created by Chemical Vapor Deposition (CVD) growth process. Type IIa

LG656402775 Report verification at igi.org

# October 7, 2024

| 00100017,2024                           |  |
|-----------------------------------------|--|
| IGI Report Number LG656402775           |  |
| Description LABORATORY GROWN DIAMOND    |  |
| Shape and Cutting Style ROUND BRILLIANT |  |
| Measurements 6.58 - 6.60 X 4.05 MM      |  |
| GRADING RESULTS                         |  |
| Carat Weight 1.08 CARAT                 |  |
| Color Grade E                           |  |
| Clarity Grade VS 1                      |  |
| Cut Grade IDEAL                         |  |

#### ADDITIONAL GRADING INFORMATION

| Polish                                                                        | EXCELLENT        |
|-------------------------------------------------------------------------------|------------------|
| Symmetry                                                                      | EXCELLENT        |
| Fluorescence                                                                  | NONE             |
| Inscription(s)                                                                | 1571 LG656402775 |
| Comments: This Laboratory<br>created by Chemical Vapo<br>process.<br>Type IIa |                  |