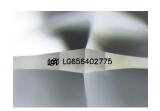

| Polish         | EXCELLENT                          |
|----------------|------------------------------------|
| Symmetry       | EXCELLENT                          |
| Fluorescence   | NONE                               |
| Inscription(s) | (137) LG656402775                  |
|                | A DE TRACESSON OF THE OWNER OF THE |

#### ADDITIONAL GRADING INFORMATION

| Polish                                                                        | EXCELLENT        |
|-------------------------------------------------------------------------------|------------------|
| Symmetry                                                                      | EXCELLENT        |
| Fluorescence                                                                  | NONE             |
| Inscription(s)                                                                | 1571 LG656402775 |
| Comments: This Laboratory<br>created by Chemical Vapo<br>process.<br>Type IIa |                  |