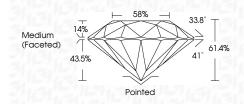

|                      |                  |
|                        |                                | Locemological and the second s |                      |                  |

# October 7, 2024

| 00100017,2024                           |  |
|-----------------------------------------|--|
| IGI Report Number LG656402775           |  |
| Description LABORATORY GROWN DIAMOND    |  |
| Shape and Cutting Style ROUND BRILLIANT |  |
| Measurements 6.58 - 6.60 X 4.05 MM      |  |
| GRADING RESULTS                         |  |
| Carat Weight 1.08 CARAT                 |  |
| Color Grade E                           |  |
| Clarity Grade VS 1                      |  |
| Cut Grade IDEAL                         |  |



#### ADDITIONAL GRADING INFORMATION

| Polish                                                                        | EXCELLENT        |
|-------------------------------------------------------------------------------|------------------|
| Symmetry                                                                      | EXCELLENT        |
| Fluorescence                                                                  | NONE             |
| Inscription(s)                                                                | 1571 LG656402775 |
| Comments: This Laboratory<br>created by Chemical Vapo<br>process.<br>Type IIa |                  |